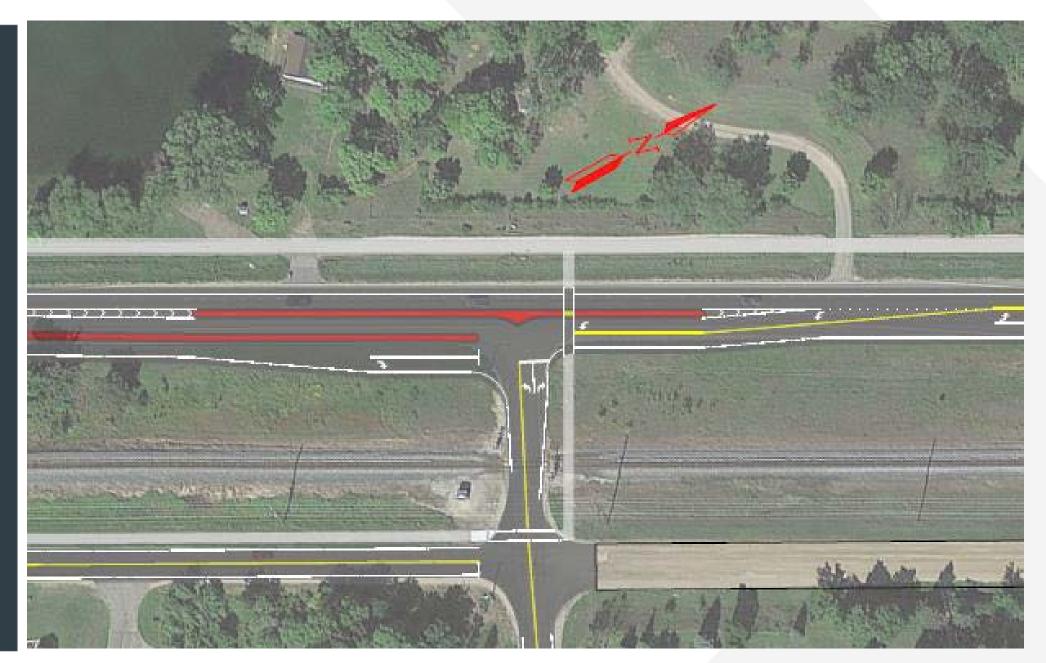

## Continuous T-Intersection (Unsignalized)

## Continuous T-Intersection (Unsignalized)

| Concept Drawing | Category                                          | Category Weight |  | Category Score | Notes                                                                                                                                                 | Weighted<br>Score |  |
|-----------------|---------------------------------------------------|-----------------|--|----------------|-------------------------------------------------------------------------------------------------------------------------------------------------------|-------------------|--|
|                 | Vehicle Efficiency and<br>Safety                  | 46<br>28        |  | ••••••         | Significant delay improvement for side street vehicles, however potential conflicts with railroad crossing remain due to minor approach stop control. | •••••0000         |  |
|                 | Bicycle and Pedestrian<br>Connectivity and Safety |                 |  | •••••          | Medians provide refuge island for crossing non-motorized users.                                                                                       |                   |  |
|                 | Property and<br>Environmental Impacts             | 11              |  | ••••••         | Larger roadway footprint, but no property or right-of-way impacts.                                                                                    | (6.4)             |  |
|                 | Cost                                              | 14              |  | ••••••0000     | Estimated project cost: \$400k                                                                                                                        |                   |  |